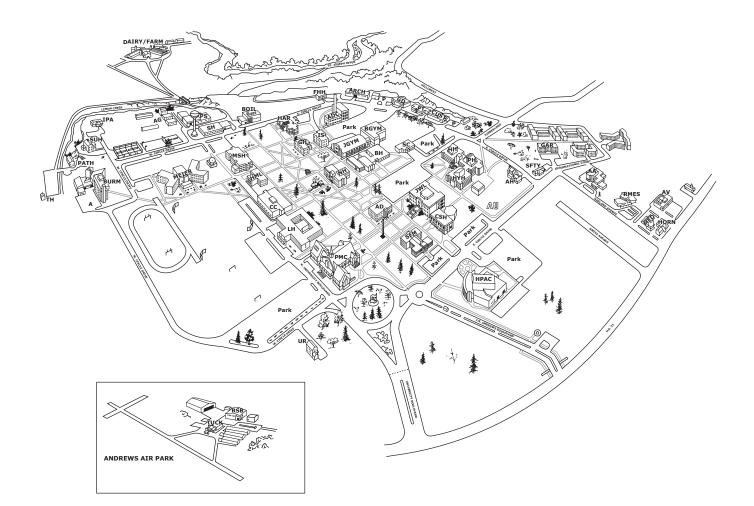

## CAMPUS MAP

| AA<br>AD<br>ADC | Andrews Academy<br>Administration Building<br>Art and Design Center | GAG<br>GD<br>GH | Garland Apt G<br>Grounds Department<br>Griggs Hall | MSH<br>NH<br>PATH | Marsh Hall<br>Nethery Hall<br>Pathfinder Building |
|-----------------|---------------------------------------------------------------------|-----------------|----------------------------------------------------|-------------------|---------------------------------------------------|
| AG              | Agriculture Building                                                | HAR             | Harrigan Hall                                      | PH                | Price Hall                                        |
| AH              | Alumni House                                                        | HML             | Hamel Hall (Music Building)                        | PMC               | Pioneer Memorial Church                           |
| ARCH            | Architecture                                                        | HORN            | Horn Archaeological Institute &                    | PS                | Plant Service                                     |
| AV              | Apple Valley Market                                                 |                 | Museum                                             | PT                | Physical Therapy Building                         |
| BGYM            | Beaty Gym & Pool                                                    | HPAC            | Howard Performing Arts Center                      | RMES              | Ruth Murdoch Elementary School                    |
| BH              | Bell Hall                                                           | HYH             | Haughey Hall                                       | RSB               | Seamount Building (Airpark)                       |
| BOIL            | Boiler Plant/Power House                                            | HH              | Halenz Hall                                        | SC                | Service Center (Bookstore, PO, Hair Salons)       |
| BURM            | Burman Hall (University Towers)                                     | IPA             | Institute for Prevention of Addictions             | SEM               | Seminary Hall                                     |
| CC              | Campus Center                                                       | IS              | Information Services                               | SFTY              | Public Safety Department                          |
| CSH             | Chan Shun Hall                                                      | JGYM            | Johnson Gym                                        | SH                | Smith Hall                                        |
| CUST            | Custodial Services                                                  | JWL             | James White library                                | SUH               | Sutherland House                                  |
| DAIRY           | Dairy                                                               | LH              | Lamson Hall                                        | TH                | Tubing Hill                                       |
| FARM            | Farm                                                                | MED             | Medical Center                                     | TUCK              | Tucker Building (Airpark)                         |
| FHH             | Forsyth Honors House                                                | MEIER           | Meier Hall                                         | UR                | University Relations (Hospitality Center)         |

Park Parking passes are required. Please pick up your free visitor parking pass at the Public Safety Department.